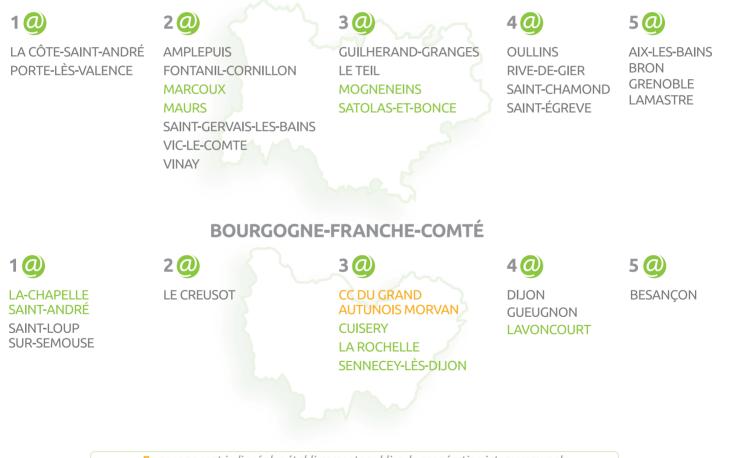

# **AUVERGNE-RHÔNE-ALPES**

*En orange* sont indiqués les établissements publics de coopération intercommunale CA communauté d'agglomérations CC communauté de communes *En gris* sont indiquées les villes *En vert* sont indiqués les villages